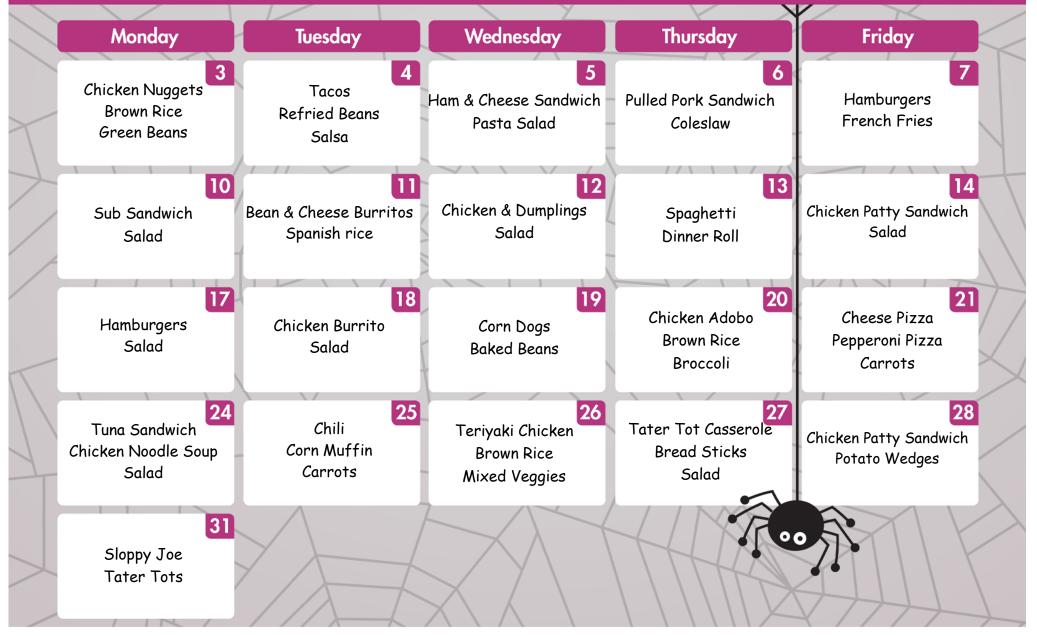

## OCTOBER 2022 JUNCTION CITY SCHOOL

OFFERED DAILY FRESH FRUIT VEGGIES

VARIETY OF MILK

MENUS ARE SUBJECT TO CHANGE THIS INSTITUTION IS AN EQUAL OPPORTUNITY PROVIDER AND EMPLOYER

MENUS ARE SUBJECT TO CHANGE THIS INSTITUTION IS AN EQUAL OPPORTUNITY PROVIDER AND EMPLOYER