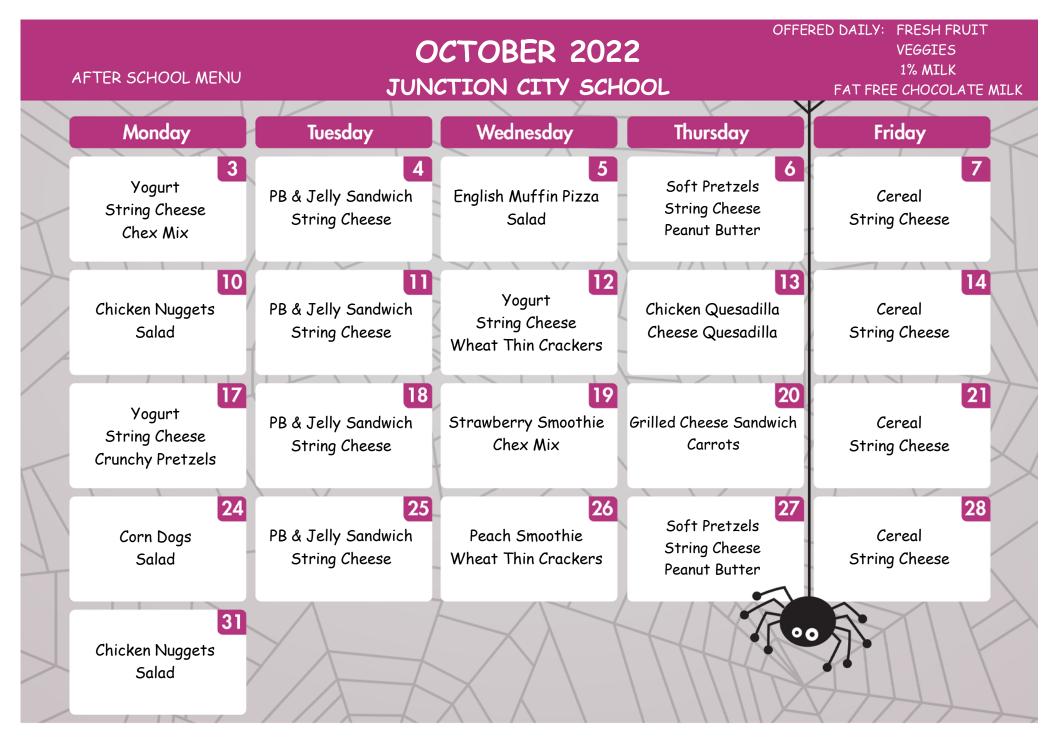

| Oatmeal        | Breakfast Burritos | Blueberry Muffins | Sausage         |
|   | Fruit                                                | Fruit          | Fruit              | Fruit             | Fruit           |
|   | Milk                                                 | Milk           | Milk               | Milk              | Milk            |
|   | English Muffin 31<br>Scrambled Eggs<br>Fruit<br>Milk |                |                    |                   |                 |

MENUS ARE SUBJECT TO CHANGE THIS INSTITUTION IS AN EQUAL OPPORTUNITY PROVIDER AND EMPLOYER LUNCH

## OCTOBER 2022 JUNCTION CITY SCHOOL

OFFERED DAILY FRESH FRUIT VEGGIES

VARIETY OF MILK



MENUS ARE SUBJECT TO CHANGE THIS INSTITUTION IS AN EQUAL OPPORTUNITY PROVIDER AND EMPLOYER



MENUS ARE SUBJECT TO CHANGE THIS INSTITUTION IS AN EQUAL OPPORTUNITY PROVIDER AND EMPLOYER